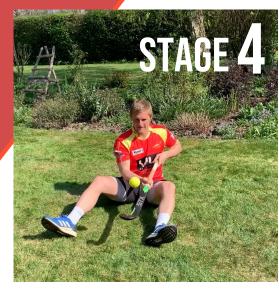

#### **STX**

**10 KEEPY UPS- STANDING UP** 

10 KEEPY UPS- ON 2 KNEES

10 KEEPY UPS- ON 1 KNEE

**10 KEEPY UPS- SITTING ON GROUND** 